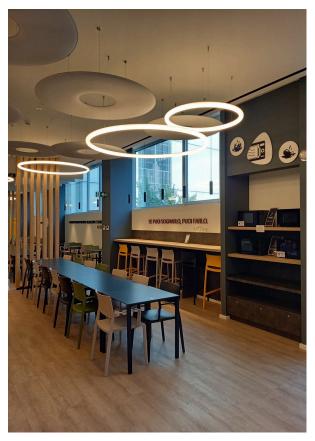

## Fineco

↗ Milan, Italy

Année / 2023
Catégorie / Office
Auteur / Real Estate Fineco e AMF Architecture
Photo / Real Estate Fineco e AMF Architecture

Artemide contributed to enhancing the spaces of Fineco's offices, lighting the Fineco TM office, Fineco Wellbeing and the Fineco Milano Durante Reception with precision and style. Artemide products, characterised by cutting-edge design and advanced lighting technology, were carefully used in the realisation of these projects. Artemide lighting continues to make a significant contribution to the creation of prestigious environments, flawlessly integrating aesthetics and functionality.

Alphabet of Light Circular - BIG Bjarke Ingels Group

Alphabet of Light Circular - BIG Bjarke Ingels Group