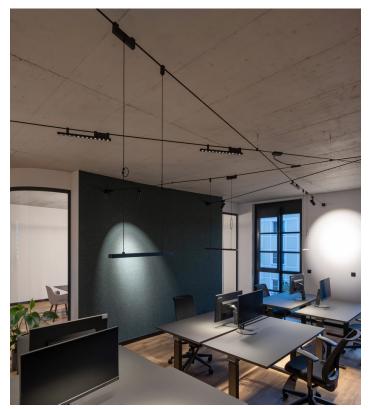

Several other Artemide products including Hoy, Discovery, Alphabet of Light and Gople were installed, meeting the different aesthetic and functional needs of the work environment.

This partnership reflects Artemide's commitment to bringing the quality and elegance of light into work spaces.

Gople Suspension - BIG Bjarke Ingels Group | Hoy Spot - Foster + Partners Industrial Design

Alphabet of Light Circular - BIG Bjarke Ingels Group

Funivia - Carlotta de Bevilacqua