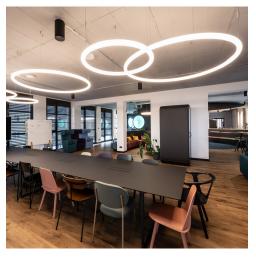

## **C3** Creative Code and Content

Munich, Germany

Année / 2023
Catégorie / Office
Auteur / D'NA Dina Andersen
Photo / Linus Lintner

Artemide recently enlightened the offices of C3 Creative Code & Content in Munich. Funivia System helped creating a bright and modern environment inside the offices.

Several other Artemide products including Hoy, Discovery, Alphabet of Light and Gople were installed, meeting the different aesthetic and functional needs of the work environment.

This partnership reflects Artemide's commitment to bringing the quality and elegance of light into work spaces.

Funivia - Carlotta de Bevilacqua

We reserve the right to change our product specifications. — Last update: November 2024 Please visit www.artemide.com for the latest product information

Ernesto Gismondi - Discovery Vertical | Alphabet of Light Circular - BIG Bjarke Ingels Group