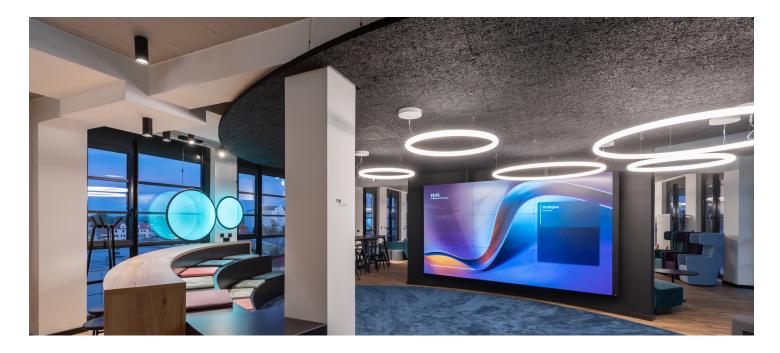

## **C3** Creative Code and Content

Munich, Germany

Année / 2023
Catégorie / Office
Auteur / D'NA Dina Andersen
Photo / Linus Lintner

Artemide recently enlightened the offices of C3 Creative Code & Content in Munich. Funivia System helped creating a bright and modern environment inside the offices.

Several other Artemide products including Hoy, Discovery, Alphabet of Light and Gople were installed, meeting the different aesthetic and functional needs of the work environment.

This partnership reflects Artemide's commitment to bringing the quality and elegance of light into work spaces.