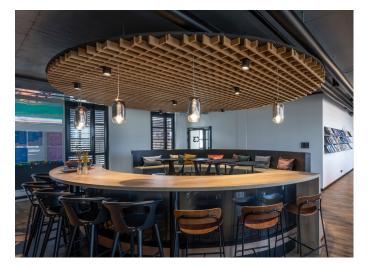

Several other Artemide products including Hoy, Discovery, Alphabet of Light and Gople were installed, meeting the different aesthetic and functional needs of the work environment.

This partnership reflects Artemide's commitment to bringing the quality and elegance of light into work spaces.