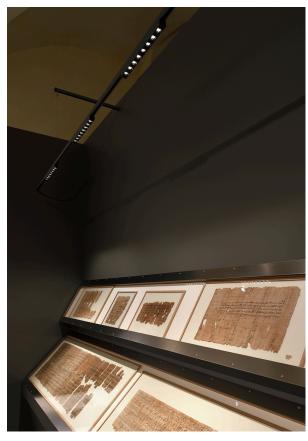

## Museo Egizio

↗ Turin, Italy

Année / 2023
Catégorie / Culture
Photo / Courtesy of Museo Egizio

Turn Around + Vector - Carlotta de Bevilacqua

The Egyptian Museum has begun a process of innovation and transformation to celebrates its bicentennial in the fall of 2024.

For this occasion were renovated about 500 square meters distributed between the ground floor and the hypogeum, almost entirely illuminated with A.24 and Turn Around, which with its Vector 20 and 30, the smallest in Artemide's catalog, perfectly manages to illuminate the displayed elements without interfering with them.