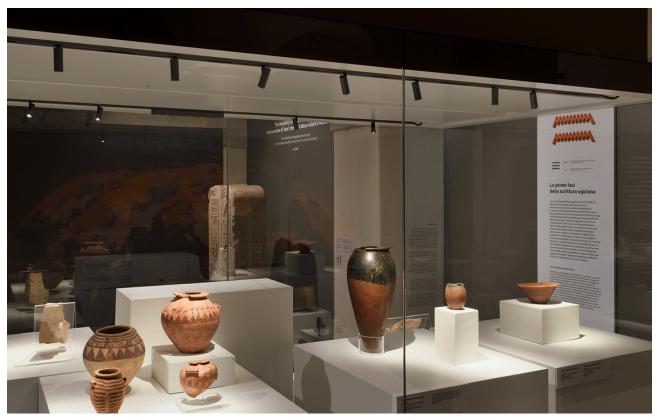

For this occasion were renovated about 500 square meters distributed between the ground floor and the hypogeum, almost entirely illuminated with A.24 and Turn Around, which with its Vector 20 and 30, the smallest in Artemide's catalog, perfectly manages to illuminate the displayed elements without interfering with them.

Turn Around + Vector - Carlotta de Bevilacqua

Turn Around + Sharp Module - Carlotta de Bevilacqua

Turn Around + Sharp Module - Carlotta de Bevilacqua

Turn Around + Sharp Module - Carlotta de Bevilacqua

A.24 + Vector - Carlotta de Bevilacqua