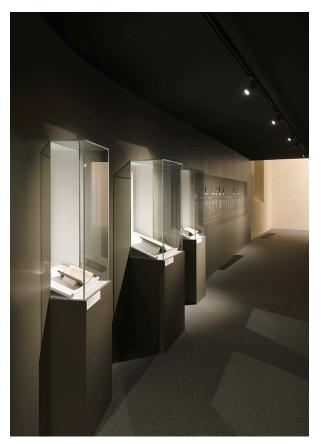

## Museo Egizio

↗ Turin, Italy

Année / 2023
Catégorie / Culture
Photo / Courtesy of Museo Egizio

Turn Around + Vector - Carlotta de Bevilacqua

The Egyptian Museum has begun a process of innovation and transformation to celebrates its bicentennial in the fall of 2024.

For this occasion were renovated about 500 square meters distributed between the ground floor and the hypogeum, almost entirely illuminated with A.24 and Turn Around, which with its Vector 20 and 30, the smallest in Artemide's catalog, perfectly manages to illuminate the displayed elements without interfering with them.