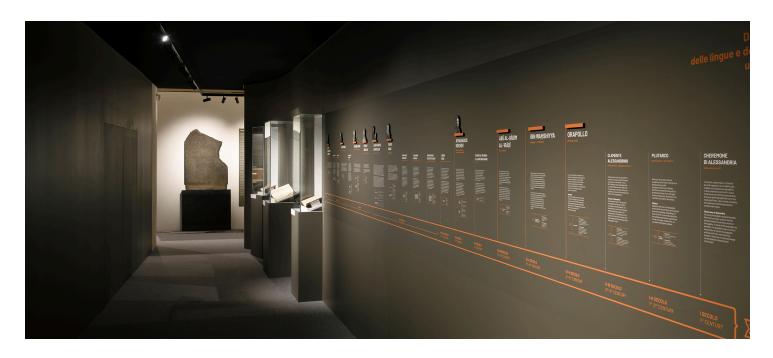

## Museo Egizio

↗ Turin, Italy

Année / 2023
Catégorie / Culture
Photo / Courtesy of Museo Egizio

Turn Around + Vector - Carlotta de Bevilacqua

The Egyptian Museum has begun a process of innovation and transformation to celebrates its bicentennial in the fall of 2024.

For this occasion were renovated about 500 square meters distributed between the ground floor and the hypogeum, almost entirely illuminated with A.24 and Turn Around, which with its Vector 20 and 30, the smallest in Artemide's catalog, perfectly manages to illuminate the displayed elements without interfering with them.