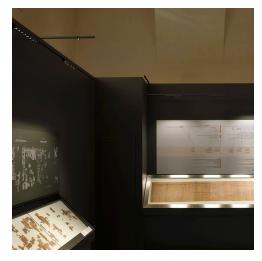

## Museo Egizio

↗ Turin, Italy

Année / 2023
Catégorie / Culture
Photo / Courtesy of Museo Egizio

Turn Around + Vector - Carlotta de Bevilacqua

The Egyptian Museum has begun a process of innovation and transformation to celebrates its bicentennial in the fall of 2024.

For this occasion were renovated about 500 square meters distributed between the ground floor and the hypogeum, almost entirely illuminated with A.24 and Turn Around, which with its Vector 20 and 30, the smallest in Artemide's catalog, perfectly manages to illuminate the displayed elements without interfering with them.