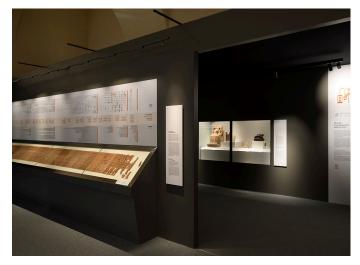

For this occasion were renovated about 500 square meters distributed between the ground floor and the hypogeum, almost entirely illuminated with A.24 and Turn Around, which with its Vector 20 and 30, the smallest in Artemide's catalog, perfectly manages to illuminate the displayed elements without interfering with them.

Turn Around + Vector - Carlotta de Bevilacqua

Turn Around + Sharp Module - Carlotta de Bevilacqua

Turn Around + Sharp Module - Carlotta de Bevilacqua

Turn Around + Sharp Module - Carlotta de Bevilacqua

A.24 + Vector - Carlotta de Bevilacqua