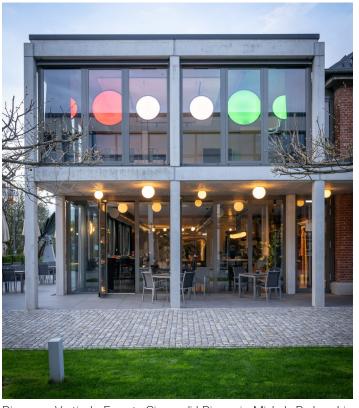

## Buntweberei

Eislingen, Germany

Année / 2022
Catégorie / Hospitality
Auteur / Salvia Gebäudetechnik Eislingen
Photo / Linus Lintner

In the former weaving mill complex (Buntweberei), Artemide has expertly illuminated the spaces. The industrially designed Hotel Loom has a sky bar that offers cocktails with a view of the city. The historic Kesselhaus hosts corporate and private events. The Nice Fitness and Spa Club promotes wellness. Project developer Filippo Salvia moved his company headquarters to this area, implementing the 'New Work' concept in the offices. Artemide provided vibrant and dynamic lighting, enhancing the experience of visitors to the complex.

## **Loom Hotel**

Nur - Ernesto Gismondi | Tolomeo Mega Floor - Michele De Lucchi & Giancarlo Fassina

nh Suspension - Neri&Hu

Industrial design, lifestyle and extraordinary architecture merge with each other - and a place with a special feel-good atmosphere is created. From the Loom Skybar on the sixth floor you can enjoy the view over the city.