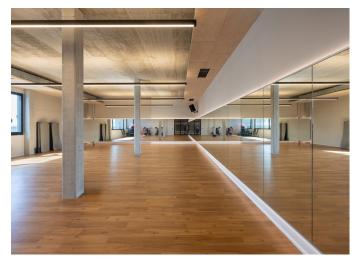

## Buntweberei

Eislingen, Germany

Année / 2022
Catégorie / Hospitality
Auteur / Salvia Gebäudetechnik Eislingen
Photo / Linus Lintner

In the former weaving mill complex (Buntweberei), Artemide has expertly illuminated the spaces. The industrially designed Hotel Loom has a sky bar that offers cocktails with a view of the city. The historic Kesselhaus hosts corporate and private events. The Nice Fitness and Spa Club promotes wellness. Project developer Filippo Salvia moved his company headquarters to this area, implementing the 'New Work' concept in the offices. Artemide provided vibrant and dynamic lighting, enhancing the experience of visitors to the complex.