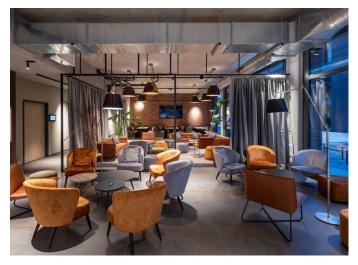

## Buntweberei

Eislingen, Germany

Année / 2022
Catégorie / Hospitality
Auteur / Salvia Gebäudetechnik Eislingen
Photo / Linus Lintner

In the former weaving mill complex (Buntweberei), Artemide has expertly illuminated the spaces. The industrially designed Hotel Loom has a sky bar that offers cocktails with a view of the city. The historic Kesselhaus hosts corporate and private events. The Nice Fitness and Spa Club promotes wellness. Project developer Filippo Salvia moved his company headquarters to this area, implementing the 'New Work' concept in the offices. Artemide provided vibrant and dynamic lighting, enhancing the experience of visitors to the complex.