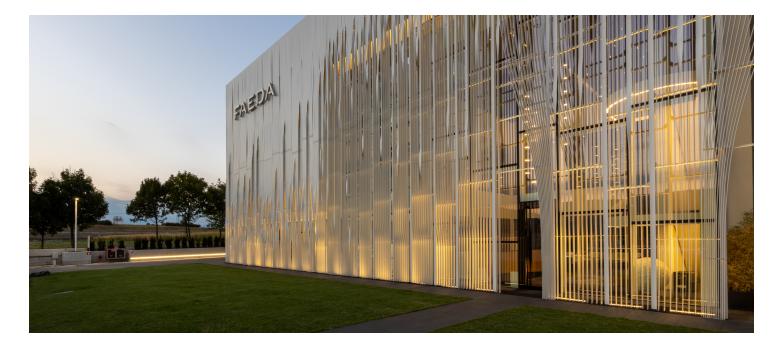

## Faeda

Montorso Vicentino, Italy

Année / 2021
Catégorie / Office / Outdoor
Auteur / Arch. Claudia Bettini
Photo / Mattia Carraro

Artemide recently illuminated Faeda's new headquarters in Montorso Vicentino. For this project, **recessed Sharp** and the **A.Sharping System** were used for the offices and corridors, and **Spike** for the façade. The Sharp system ensures high uniformity of illuminance and full control of the light emission, while Spike, with its high-performance LED sources, illuminates the façade by creating plays of light thanks to its metal fringe structure. With these advanced solutions, Artemide has created a functional and aesthetic working environment that reflects Faeda's values and innovation.