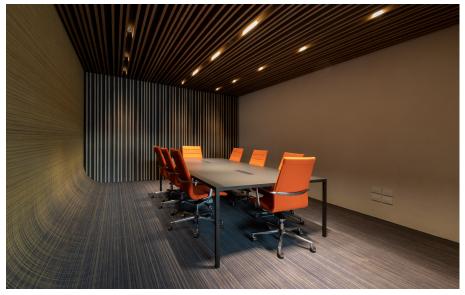

## Faeda

Montorso Vicentino, Italy

Année / 2021
Catégorie / Office / Outdoor
Auteur / Arch. Claudia Bettini
Photo / Mattia Carraro

Artemide recently illuminated Faeda's new headquarters in Montorso Vicentino. For this project, **recessed Sharp** and the **A.Sharping System** were used for the offices and corridors, and **Spike** for the façade. The Sharp system ensures high uniformity of illuminance and full control of the light emission, while Spike, with its high-performance LED sources, illuminates the façade by creating plays of light thanks to its metal fringe structure. With these advanced solutions, Artemide has created a functional and aesthetic working environment that reflects Faeda's values and innovation.