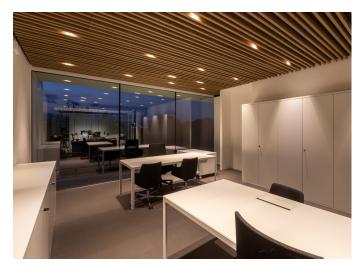

## Faeda

Montorso Vicentino, Italy

Année / 2021
Catégorie / Office / Outdoor
Auteur / Arch. Claudia Bettini
Photo / Mattia Carraro

Artemide recently illuminated Faeda's new headquarters in Montorso Vicentino. For this project, **recessed Sharp** and the **A.Sharping System** were used for the offices and corridors, and **Spike** for the façade. The Sharp system ensures high uniformity of illuminance and full control of the light emission, while Spike, with its high-performance LED sources, illuminates the façade by creating plays of light thanks to its metal fringe structure. With these advanced solutions, Artemide has created a functional and aesthetic working environment that reflects Faeda's values and innovation.