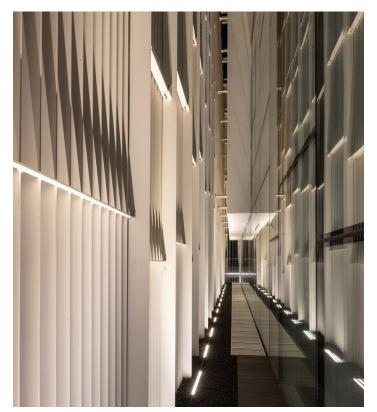

## Faeda

Montorso Vicentino, Italy

Année / 2021
Catégorie / Office / Outdoor
Auteur / Arch. Claudia Bettini
Photo / Mattia Carraro

Artemide recently illuminated Faeda's new headquarters in Montorso Vicentino. For this project, **recessed Sharp** and the **A.Sharping System** were used for the offices and corridors, and **Spike** for the façade. The Sharp system ensures high uniformity of illuminance and full control of the light emission, while Spike, with its high-performance LED sources, illuminates the façade by creating plays of light thanks to its metal fringe structure. With these advanced solutions, Artemide has created a functional and aesthetic working environment that reflects Faeda's values and innovation.