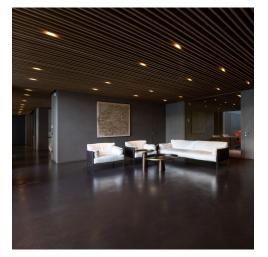

## Faeda

Montorso Vicentino, Italy

Année / 2021
Catégorie / Office / Outdoor
Auteur / Arch. Claudia Bettini
Photo / Mattia Carraro

Artemide recently illuminated Faeda's new headquarters in Montorso Vicentino. For this project, **recessed Sharp** and the **A.Sharping System** were used for the offices and corridors, and **Spike** for the façade. The Sharp system ensures high uniformity of illuminance and full control of the light emission, while Spike, with its high-performance LED sources, illuminates the façade by creating plays of light thanks to its metal fringe structure. With these advanced solutions, Artemide has created a functional and aesthetic working environment that reflects Faeda's values and innovation.