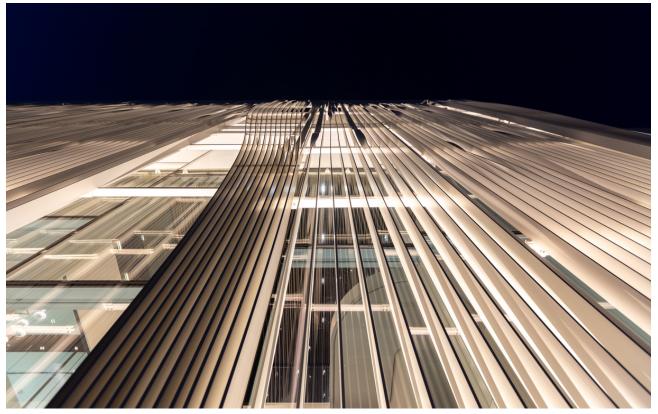

## Faeda

Montorso Vicentino, Italy

Année / 2021
Catégorie / Office / Outdoor
Auteur / Arch. Claudia Bettini
Photo / Mattia Carraro

Artemide recently illuminated Faeda's new headquarters in Montorso Vicentino. For this project, **recessed Sharp** and the **A.Sharping System** were used for the offices and corridors, and **Spike** for the façade. The Sharp system ensures high uniformity of illuminance and full control of the light emission, while Spike, with its high-performance LED sources, illuminates the façade by creating plays of light thanks to its metal fringe structure. With these advanced solutions, Artemide has created a functional and aesthetic working environment that reflects Faeda's values and innovation.