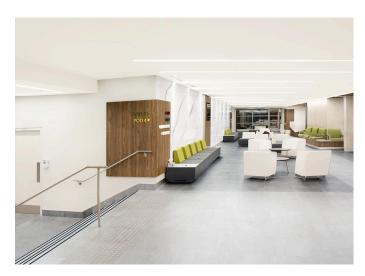

## One Heart Care

Mississauga, Canada

Année / 2019Catégorie / HospitalityAuteur / C& Partners Architects

One Heart Care is a cardiology office in Mississauga, Ontario that delivers personalized health care to patients with cardiac conditions to streamline the medical process. This philosophy is reflected in their office, which has a sleek and streamlined look system.

In the One Heart Care office, **Algoritmo Ceiling** recessed is connected to Algoritmo Wall recessed at a 90 degree angle. This smart system allows for not only the seamless transition of light, but also creates strong graphic lines of light that welcome you into the office and add visual interest. Algoritmo recessed is also used on the ceiling to create a path of light down a curved hallway.