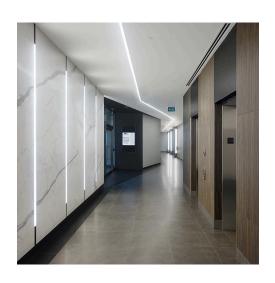

In the One Heart Care office, **Algoritmo Ceiling** recessed is connected to Algoritmo Wall recessed at a 90 degree angle. This smart system allows for not only the seamless transition of light, but also creates strong graphic lines of light that welcome you into the office and add visual interest. Algoritmo recessed is also used on the ceiling to create a path of light down a curved hallway.