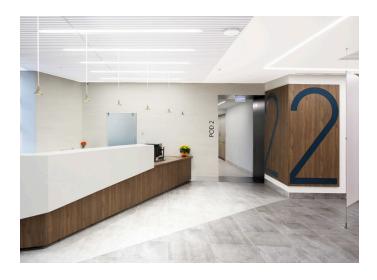

In the One Heart Care office, **Algoritmo Ceiling** recessed is connected to Algoritmo Wall recessed at a 90 degree angle. This smart system allows for not only the seamless transition of light, but also creates strong graphic lines of light that welcome you into the office and add visual interest. Algoritmo recessed is also used on the ceiling to create a path of light down a curved hallway.