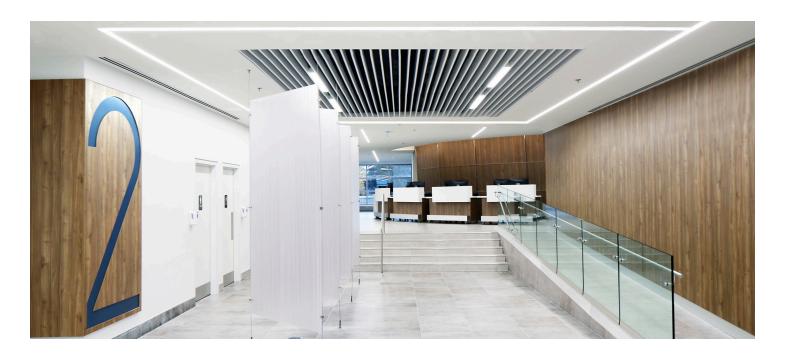

In the One Heart Care office, **Algoritmo Ceiling** recessed is connected to Algoritmo Wall recessed at a 90 degree angle. This smart system allows for not only the seamless transition of light, but also creates strong graphic lines of light that welcome you into the office and add visual interest. Algoritmo recessed is also used on the ceiling to create a path of light down a curved hallway.