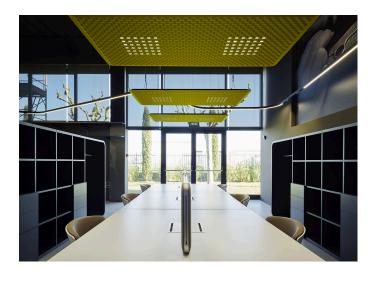

Artemide illuminates Giuntini office workspaces with a stunning, tailor-made configuration of **A.24 system** that freely and seamlessly runs through the environment, providing general lighting to this elegant open space.

Directly above the work tables, on the other hand, there are suspended **Eggboard**: with their dual function of lamps and sound-absorbing panels, they ensure perfect light on the worktop and an excellent sound level of the environment. Artemide once again delivers a sophisticated and effective lighting solution, to highlight the charm of these spaces without giving up functionality.