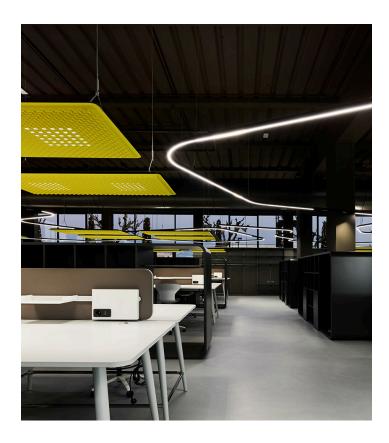

Artemide illuminates Giuntini office workspaces with a stunning, tailor-made configuration of **A.24 system** that freely and seamlessly runs through the environment, providing general lighting to this elegant open space.

Directly above the work tables, on the other hand, there are suspended **Eggboard**: with their dual function of lamps and sound-absorbing panels, they ensure perfect light on the worktop and an excellent sound level of the environment. Artemide once again delivers a sophisticated and effective lighting solution, to highlight the charm of these spaces without giving up functionality.