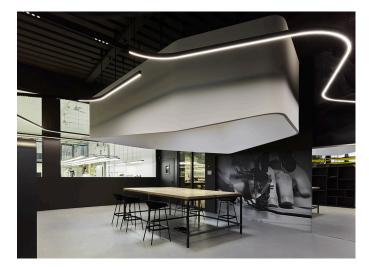

Artemide illuminates Giuntini office workspaces with a stunning, tailor-made configuration of **A.24 system** that freely and seamlessly runs through the environment, providing general lighting to this elegant open space.