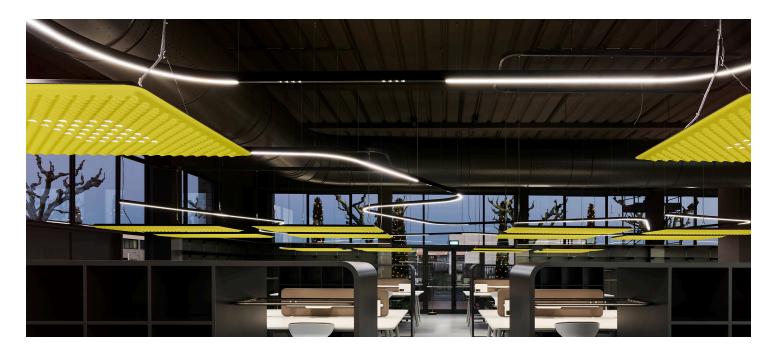

Artemide illuminates Giuntini office workspaces with a stunning, tailor-made configuration of **A.24 system** that freely and seamlessly runs through the environment, providing general lighting to this elegant open space.

Directly above the work tables, on the other hand, there are suspended **Eggboard**: with their dual function of lamps and sound-absorbing panels, they ensure perfect light on the worktop and an excellent sound level of the environment. Artemide once again delivers a sophisticated and effective lighting solution, to highlight the charm of these spaces without giving up functionality.