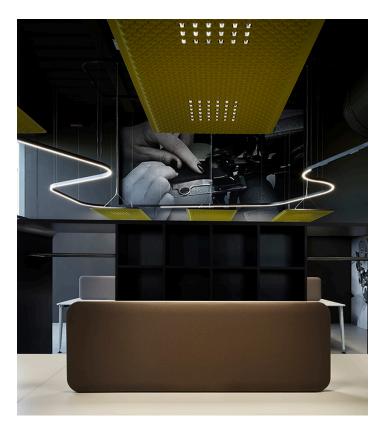

Artemide illuminates Giuntini office workspaces with a stunning, tailor-made configuration of **A.24 system** that freely and seamlessly runs through the environment, providing general lighting to this elegant open space.

Directly above the work tables, on the other hand, there are suspended **Eggboard**: with their dual function of lamps and sound-absorbing panels, they ensure perfect light on the worktop and an excellent sound level of the environment. Artemide once again delivers a sophisticated and effective lighting solution, to highlight the charm of these spaces without giving up functionality.