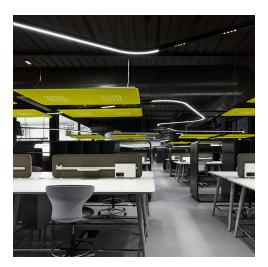

Artemide illuminates Giuntini office workspaces with a stunning, tailor-made configuration of **A.24 system** that freely and seamlessly runs through the environment, providing general lighting to this elegant open space.

Directly above the work tables, on the other hand, there are suspended **Eggboard**: with their dual function of lamps and sound-absorbing panels, they ensure perfect light on the worktop and an excellent sound level of the environment. Artemide once again delivers a sophisticated and effective lighting solution, to highlight the charm of these spaces without giving up functionality.