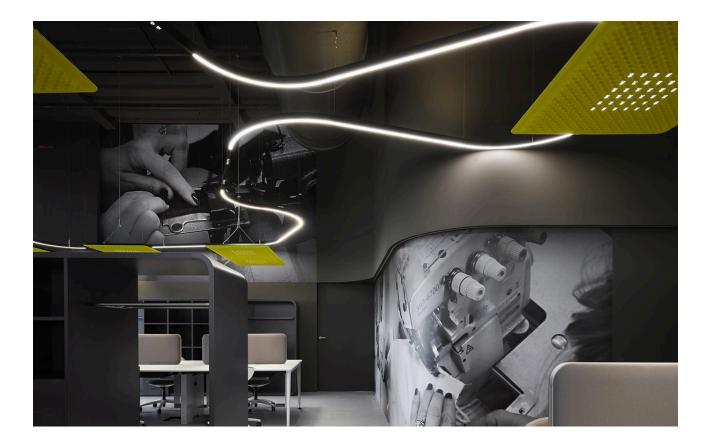

Artemide illuminates Giuntini office workspaces with a stunning, tailor-made configuration of **A.24 system** that freely and seamlessly runs through the environment, providing general lighting to this elegant open space.

Directly above the work tables, on the other hand, there are suspended **Eggboard**: with their dual function of lamps and sound-absorbing panels, they ensure perfect light on the worktop and an excellent sound level of the environment. Artemide once again delivers a sophisticated and effective lighting solution, to highlight the charm of these spaces without giving up functionality.