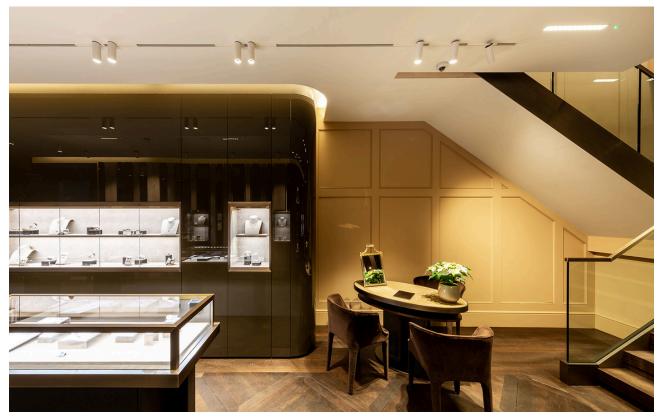

## Buccellati

<sup>7</sup> London, UK

Année / 2020
Catégorie / Retail
Auteur / Studio Quadrilatero + Ink Associates
Photo / Amphytype

A.24 System + Vector Magnetic | Sharp Recessed - Carlotta de Bevilacqua

Artemide lit up the London boutique with **A.24 System**, an open platform that can manage multiple lighting tools to achieve seamless integration into the space, and furthermore allowing the designer to apply the correct typology and dose of light where appropriate.

A.24 Magnetic + Vector Spot - Carlotta de Bevilacqua

A.24 System + Vector Magnetic - Carlotta de Bevilacqua