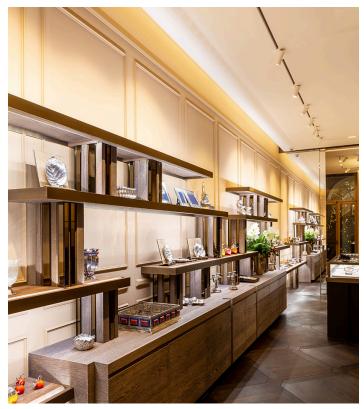

## Buccellati

<sup>7</sup> London, UK

Année / 2020
Catégorie / Retail
Auteur / Studio Quadrilatero + Ink Associates
Photo / Amphytype

A.24 System + Vector Magnetic | Sharp Recessed - Carlotta de Bevilacqua

Artemide lit up the London boutique with **A.24 System**, an open platform that can manage multiple lighting tools to achieve seamless integration into the space, and furthermore allowing the designer to apply the correct typology and dose of light where appropriate.

A.24 System + Vector Magnetic - Carlotta de Bevilacqua

A.24 System + Vector Magnetic - Carlotta de Bevilacqua

A.24 Magnetic + Vector Spot - Carlotta de Bevilacqua

A.24 System + Vector Magnetic | Sharp Recessed - Carlotta de Bevilacqua