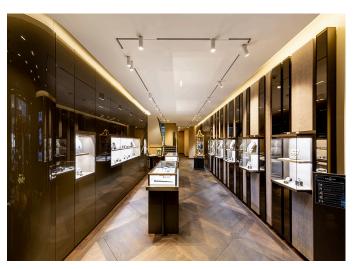

## Buccellati

<sup>7</sup> London, UK

Année / 2020
Catégorie / Retail
Auteur / Studio Quadrilatero + Ink Associates
Photo / Amphytype

A.24 System + Vector Magnetic | Sharp Recessed - Carlotta de Bevilacqua

Artemide lit up the London boutique with **A.24 System**, an open platform that can manage multiple lighting tools to achieve seamless integration into the space, and furthermore allowing the designer to apply the correct typology and dose of light where appropriate.

A.24 Magnetic + Vector Spot - Carlotta de Bevilacqua

A.24 System + Vector Magnetic - Carlotta de Bevilacqua