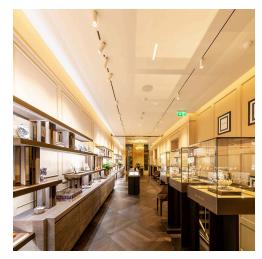

## Buccellati

<sup>7</sup> London, UK

Année / 2020
Catégorie / Retail
Auteur / Studio Quadrilatero + Ink Associates
Photo / Amphytype

A.24 System + Vector Magnetic | Sharp Recessed - Carlotta de Bevilacqua

Artemide lit up the London boutique with **A.24 System**, an open platform that can manage multiple lighting tools to achieve seamless integration into the space, and furthermore allowing the designer to apply the correct typology and dose of light where appropriate.

A.24 System + Vector Magnetic - Carlotta de Bevilacqua

A.24 System + Vector Magnetic - Carlotta de Bevilacqua

A.24 Magnetic + Vector Spot - Carlotta de Bevilacqua

A.24 System + Vector Magnetic | Sharp Recessed - Carlotta de Bevilacqua