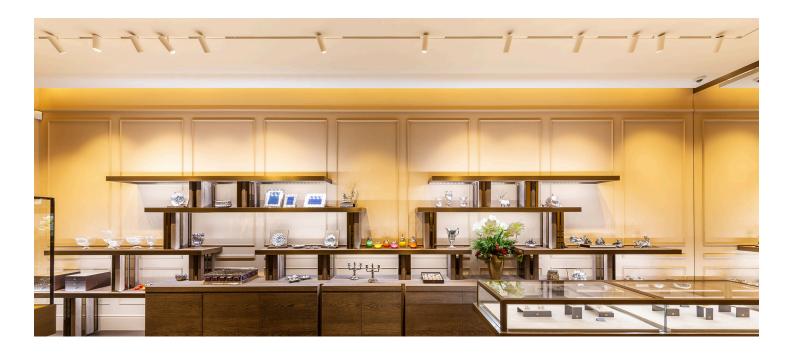

## Buccellati

<sup>7</sup> London, UK

Année / 2020
Catégorie / Retail
Auteur / Studio Quadrilatero + Ink Associates
Photo / Amphytype

A.24 System + Vector Magnetic | Sharp Recessed - Carlotta de Bevilacqua

Artemide lit up the London boutique with **A.24 System**, an open platform that can manage multiple lighting tools to achieve seamless integration into the space, and furthermore allowing the designer to apply the correct typology and dose of light where appropriate.

A.24 System + Vector Magnetic - Carlotta de Bevilacqua

A.24 System + Vector Magnetic - Carlotta de Bevilacqua

A.24 Magnetic + Vector Spot - Carlotta de Bevilacqua

A.24 System + Vector Magnetic | Sharp Recessed - Carlotta de Bevilacqua