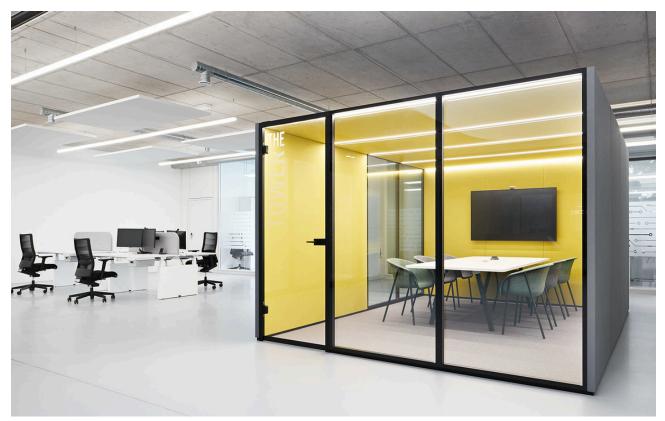

## **CML** Europe

Palmbach, Germany

Année / 2020
Catégorie / Office
Auteur / Bau4 Architekten
Photo / Stephan Baumann

Alphabet of Light System - BIG

```
Alphabet of Light System - BIG
```

CML Europe, market leaders in circuit boards for the automotive industries, built a new headquarters in Palmbach near Karlsruhe. The objective of the lighting design was to reflect the DNA of the company in accordance with the overall architecture. The circuit boards could be reconstructed perfectly with the DALI controlled Alphabet of Light system and ideally fit in the innovative architecture at the same time.