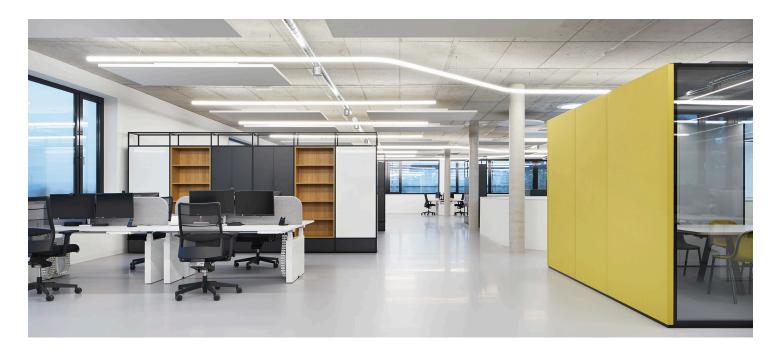

## **CML** Europe

Palmbach, Germany

Année / 2020
Catégorie / Office
Auteur / Bau4 Architekten
Photo / Stephan Baumann

Alphabet of Light System - BIG

```
Alphabet of Light System - BIG
```

CML Europe, market leaders in circuit boards for the automotive industries, built a new headquarters in Palmbach near Karlsruhe. The objective of the lighting design was to reflect the DNA of the company in accordance with the overall architecture. The circuit boards could be reconstructed perfectly with the DALI controlled Alphabet of Light system and ideally fit in the innovative architecture at the same time.