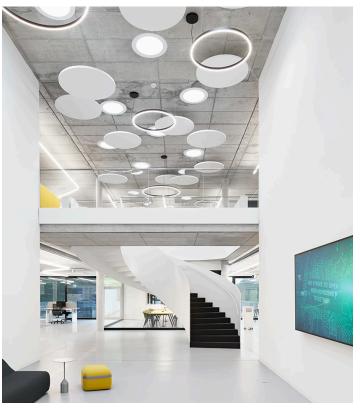

## **CML** Europe

Palmbach, Germany

Année / 2020
Catégorie / Office
Auteur / Bau4 Architekten
Photo / Stephan Baumann

Alphabet of Light System - BIG

```
Alphabet of Light System - BIG
```

CML Europe, market leaders in circuit boards for the automotive industries, built a new headquarters in Palmbach near Karlsruhe. The objective of the lighting design was to reflect the DNA of the company in accordance with the overall architecture. The circuit boards could be reconstructed perfectly with the DALI controlled Alphabet of Light system and ideally fit in the innovative architecture at the same time.

A.24 Circular Stand Alone - Carlotta de Bevilacqua

Tagora 970 Suspension - S./R. Cornelissen