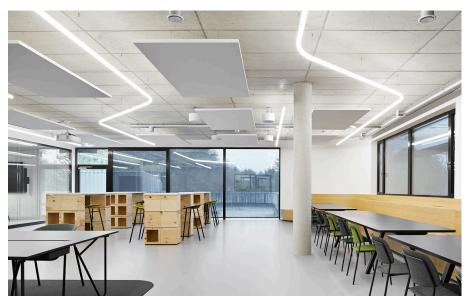

## **CML** Europe

Palmbach, Germany

Année / 2020
Catégorie / Office
Auteur / Bau4 Architekten
Photo / Stephan Baumann

Alphabet of Light System - BIG

```
Alphabet of Light System - BIG
```

CML Europe, market leaders in circuit boards for the automotive industries, built a new headquarters in Palmbach near Karlsruhe. The objective of the lighting design was to reflect the DNA of the company in accordance with the overall architecture. The circuit boards could be reconstructed perfectly with the DALI controlled Alphabet of Light system and ideally fit in the innovative architecture at the same time.